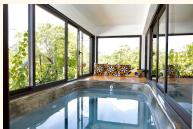

## IN PHONG NHA COUNTRYSIDE

**ACCOMODATION TYPE** (All prices are based on 2 people, including taxes.) **All are FULLY FURNISHED with bedding/towels etc (limited toiletries)** 

- Special hotel room from 6,000,000 vnd.
- Services suite from 8,000,000,000 vnd.
- 1 bedroom villa with pool from 18,000,000 vnd.
- 2 bedrooms villa with private pool from 20,000,000 vnd.
- 3 bedrooms penthouse with Jacuzzi and pool 35,000,000 vnd.
- Extra person in the same room: 3,000,000 vnd.
- Kids price:
  - 0 5: free
- 5 12: from 1,500,000 vnd
- 12 +: adultVF4

## **INCLUSIONS**

- Swimming pool and children's pool.
- Kayak and canoe, bicycle hire, Ural sidecar rides and countryside safari in Jeep.
- Netflix account { condition applied }.
- Weight bench / gymnasium / sauna.
- Full bar and restaurant facilities. In house Laundry service.
- Room service bi-weekly.
- Free transport one time per week to and from Dong Hoi (shopping).